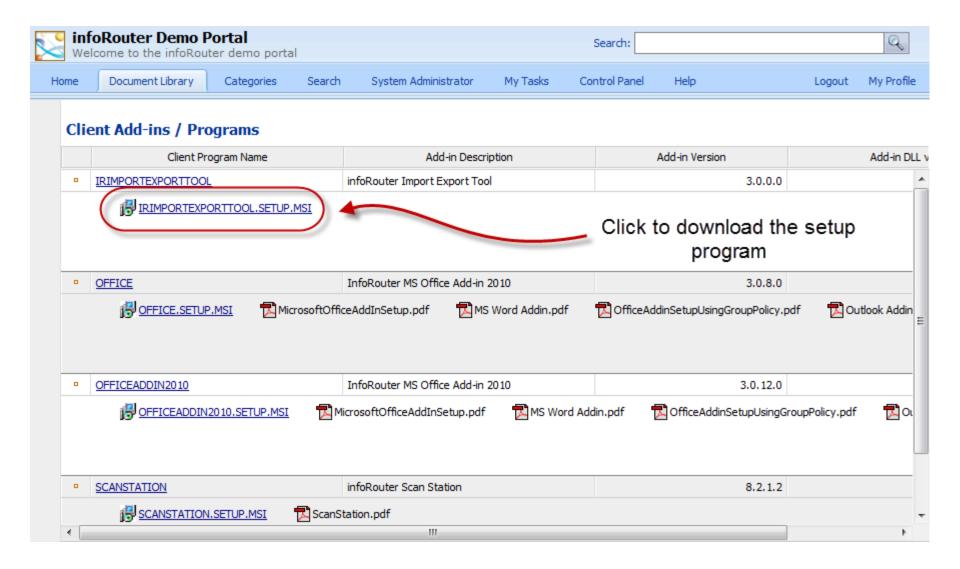

# infoRouter Import/Export Tool Installation Guide

Importing and Exporting documents infoRouter - Version 8.0.x

## Import Export Tool

The Import Export tool allows users to upload and download mass amounts of documents from infoRouter directly from their desktops.

As with other external tools, the Import Export tool can access any infoRouter instance.

#### How to install the Import Export Tool

Navigate to the Tools menu and choose "Client Add-ins / Programs"



#### Click on the IRImportExportToolSetup.msi



#### Installation

Double-click on the "msi" package to perform the installation



#### Select the installation folder



#### Confirm the installation



### Complete the installation



### Launch the Import/Export Tool





# infoRouter Import/Export Tool Installation Guide

Did you know about the infoRouter Forum site? 24/7 Access to information about infoRouter

http://forum.inforouter.com