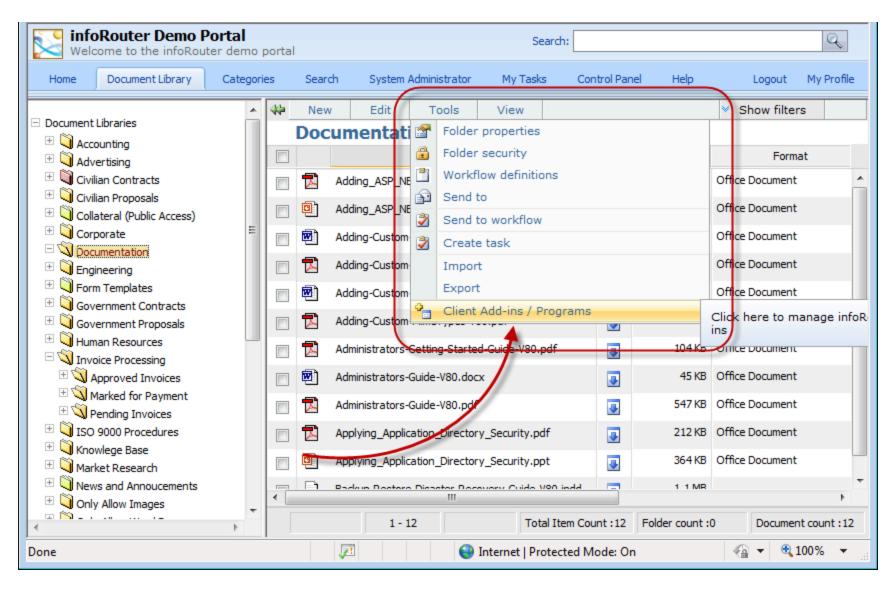

#### How to install the Import Export Tool

Navigate to the Tools menu and choose "Client Add-ins / Programs"