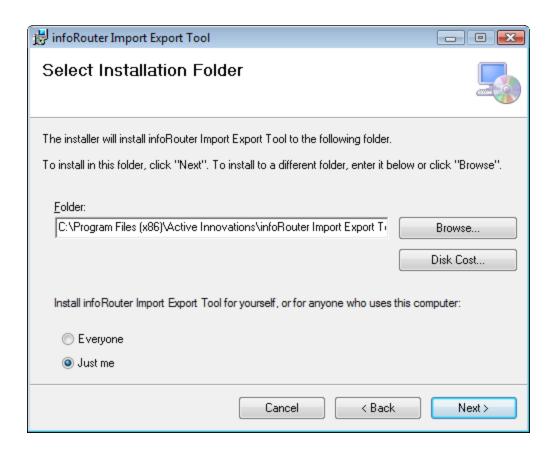

# infoRouter Import/Export Tool Installation Guide

Importing and Exporting documents infoRouter - Version 8.0.x

## Import Export Tool

The Import Export tool allows users to upload and download mass amounts of documents from infoRouter directly from their desktops.

As with other external tools, the Import Export tool can access any infoRouter instance.

#### How to install the Import Export Tool

Navigate to the Tools menu and choose "Client Add-ins / Programs"



#### Click on the IRImportExportToolSetup.msi



#### Installation

Double-click on the "msi" package to perform the installation



#### Select the installation folder



#### Confirm the installation



### Complete the installation



### Launch the Import/Export Tool





# infoRouter Import/Export Tool Installation Guide

Did you know about the infoRouter Forum site? 24/7 Access to information about infoRouter

http://forum.inforouter.com