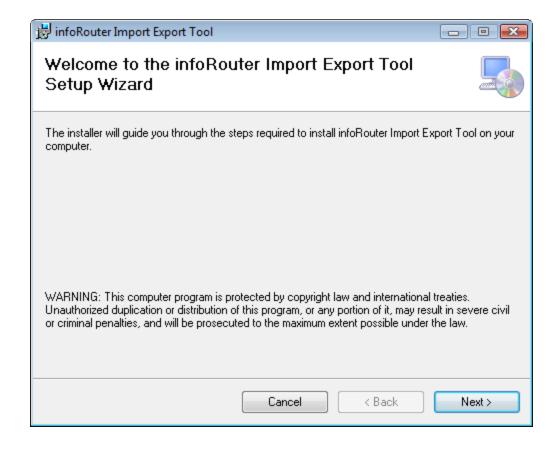

#### Installation

Double-click on the "msi" package to perform the installation